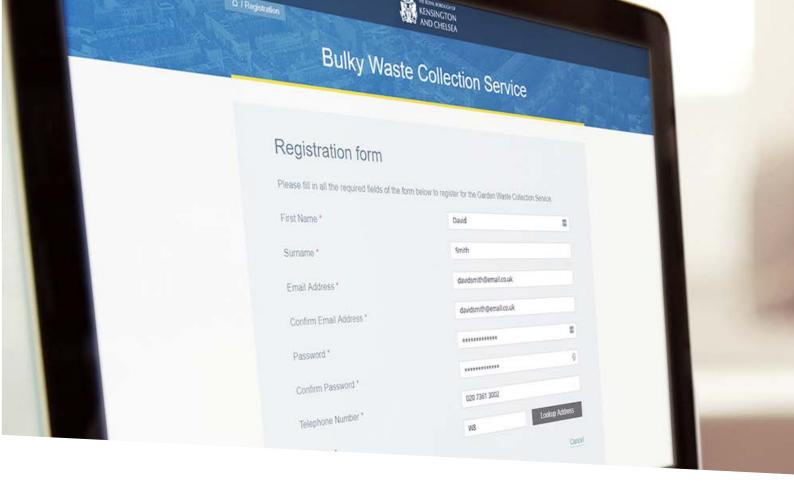

#### **Registration/ Subscription**

New users (citizens) will be required to complete a registration form using a Postcode look-up to ensure only residents of that borough apply for the service whilst also pre-populating the address fields creating a simplified user experience.

Once registered, citizens will be able to return to the platform and sign in to their dashboard using their email address and chosen password.